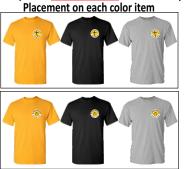

## Parent Name

Examples of Left Chest Print & Embroidery

| Youth Sizing: YS (6-8), YM (10-12), YL (14-16), YXL (18-20)       |           |                  |                     |                     |      |       |       |
|-------------------------------------------------------------------|-----------|------------------|---------------------|---------------------|------|-------|-------|
| Description                                                       | Qty       | OPTION<br>A or B | Full Front<br>Print | Left Chest<br>Print | Size | Price | Total |
| Short Sleeve T-Shirt- Sport Grey(YS - YXL, AS - A3X)              |           |                  |                     |                     |      | \$12  |       |
| Short Sleeve T-Shirt-Black (YS - YXL, AS - A3X)                   |           |                  |                     |                     |      | \$12  |       |
| Short Sleeve T-Shirt-Gold (YX - YXL, AS - A3X)                    |           |                  |                     |                     |      | \$12  |       |
| Long Sleeve T-Shirt-Sport Grey (YS - YXL, AS - A3X)               |           |                  |                     |                     |      | \$16  |       |
| Long Sleeve T-Shirt-Black (YS - YXL, AS - A3X)                    |           |                  |                     |                     |      | \$16  |       |
| Long Sleeve T-Shirt-Gold (YS - YXL, AS - A3X)                     |           |                  |                     |                     |      | \$16  |       |
| 3/4 Baseball T-Shirt Black Sleeves/Grey Body (YS - YXL, AS - A3X) |           |                  |                     |                     |      | \$16  |       |
| Short Sleeve Dri-fit T-Shirt - Silver Grey (YS - YXL, AS - A3X)   |           |                  |                     |                     |      | \$20  |       |
| Short Sleeve Dri-fit T-Shirt - Black (YS - YXL, AS - A3X)         |           |                  |                     |                     |      | \$20  |       |
| Short Sleeve Dri-fit T-Shirt - Gold (YS - YXL, AS - A3X)          |           |                  |                     |                     |      | \$20  |       |
| Crew Neck Sweatshirt - Sport Grey (YS - YXL, AS - A3X             |           |                  |                     |                     |      | \$23  |       |
| Crew Neck Sweatshirt - Black (YS - YXL, AS - A3X)                 |           |                  |                     |                     |      | \$23  |       |
| Hooded Sweatshirt - Sport Grey (YS - YXL, AS - A3X)               |           |                  |                     |                     |      | \$26  |       |
| Hooded Sweatshirt - Black (YX - YXL, AS - A3X)                    |           |                  |                     |                     |      | \$26  |       |
| Hooded Sweatshirt - Gold (YX - YXL, AS - A3X)                     |           |                  |                     |                     |      | \$26  |       |
| Sweatpants (open bottom) Grey (YS - YXL, AS - A3X) \$2            |           |                  |                     |                     | \$22 |       |       |
| Sweatpants (open bottom) Black (YS - YXL, AS - A3X)\$22           |           |                  |                     |                     |      |       |       |
| Embroidered Items - (Left Chest Placement Only)                   |           | Qty              | / OPTI<br>A or      | ON S                | ize  | Price |       |
| Polo 50/50 Blend- Black Youth (YS - YXL)                          |           |                  |                     |                     |      | \$22  |       |
| Polo 50/50 Blend- Black Adult (AS - A2XL)                         |           |                  |                     |                     |      | \$22  |       |
| Fleece Jacket - Black Youth (YS - YXL)                            |           |                  |                     |                     |      | \$35  |       |
| Fleece Jacket - Black Adult (AS - A2XL)                           |           |                  |                     |                     |      | \$35  |       |
| 1/4 Zip Long Sleeve Shirt - Heather/Black Youth ()                | YS - YXL) |                  |                     |                     |      | \$28  |       |
| 1/4 Zip Long Sleeve Shirt - Heather/Black Youth (A                | AS - XXXL | .)               |                     |                     |      | \$28  |       |
| Bella V-Neck T-Shirt (Grey Adult only) (AS - A2X)                 |           |                  |                     |                     |      | \$17  |       |