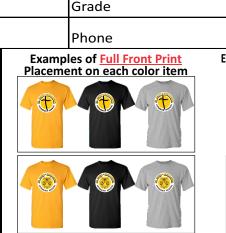

## Parent Name

Examples of Left Chest Print & Embroidery

| Youth Sizing: YS (6-8), YM (10-12), YL (14-16), YXL (18-20)       |           |                  |                     |                     |      |       |       |
|-------------------------------------------------------------------|-----------|------------------|---------------------|---------------------|------|-------|-------|
| Description                                                       | Qty       | OPTION<br>A or B | Full Front<br>Print | Left Chest<br>Print | Size | Price | Total |
| Short Sleeve T-Shirt- Sport Grey(YS - YXL, AS - A3X)              |           |                  |                     |                     |      | \$12  |       |
| Short Sleeve T-Shirt-Black (YS - YXL, AS - A3X)                   |           |                  |                     |                     |      | \$12  |       |
| Short Sleeve T-Shirt-Gold (YX - YXL, AS - A3X)                    |           |                  |                     |                     |      | \$12  |       |
| Long Sleeve T-Shirt-Sport Grey (YS - YXL, AS - A3X)               |           |                  |                     |                     |      | \$16  |       |
| Long Sleeve T-Shirt-Black (YS - YXL, AS - A3X)                    |           |                  |                     |                     |      | \$16  |       |
| Long Sleeve T-Shirt-Gold (YS - YXL, AS - A3X)                     |           |                  |                     |                     |      | \$16  |       |
| 3/4 Baseball T-Shirt Black Sleeves/Grey Body (YS - YXL, AS - A3X) |           |                  |                     |                     |      | \$16  |       |
| Short Sleeve Dri-fit T-Shirt - Silver Grey (YS - YXL, AS - A3X)   |           |                  |                     |                     |      | \$20  |       |
| Short Sleeve Dri-fit T-Shirt - Black (YS - YXL, AS - A3X)         |           |                  |                     |                     |      | \$20  |       |
| Short Sleeve Dri-fit T-Shirt - Gold (YS - YXL, AS - A3X)          |           |                  |                     |                     |      | \$20  |       |
| Crew Neck Sweatshirt - Sport Grey (YS - YXL, AS - A3X             |           |                  |                     |                     |      | \$23  |       |
| Crew Neck Sweatshirt - Black (YS - YXL, AS - A3X)                 |           |                  |                     |                     |      | \$23  |       |
| Hooded Sweatshirt - Sport Grey (YS - YXL, AS - A3X)               |           |                  |                     |                     |      | \$26  |       |
| Hooded Sweatshirt - Black (YX - YXL, AS - A3X)                    |           |                  |                     |                     |      | \$26  |       |
| Hooded Sweatshirt - Gold (YX - YXL, AS - A3X)                     |           |                  |                     |                     |      | \$26  |       |
| Sweatpants (open bottom) Grey (YS - YXL, AS - A3X) \$2            |           |                  |                     |                     | \$22 |       |       |
| Sweatpants (open bottom) Black (YS - YXL, AS - A3X)\$22           |           |                  |                     |                     |      |       |       |
| Embroidered Items - (Left Chest Placement Only)                   |           | Qty              | / OPTI<br>A or      | ON S                | ize  | Price |       |
| Polo 50/50 Blend- Black Youth (YS - YXL)                          |           |                  |                     |                     |      | \$22  |       |
| Polo 50/50 Blend- Black Adult (AS - A2XL)                         |           |                  |                     |                     |      | \$22  |       |
| Fleece Jacket - Black Youth (YS - YXL)                            |           |                  |                     |                     |      | \$35  |       |
| Fleece Jacket - Black Adult (AS - A2XL)                           |           |                  |                     |                     |      | \$35  |       |
| 1/4 Zip Long Sleeve Shirt - Heather/Black Youth ()                | YS - YXL) |                  |                     |                     |      | \$28  |       |
| 1/4 Zip Long Sleeve Shirt - Heather/Black Youth (A                | AS - XXXL | .)               |                     |                     |      | \$28  |       |
| Bella V-Neck T-Shirt (Grey Adult only) (AS - A2X)                 |           |                  |                     |                     |      | \$17  |       |